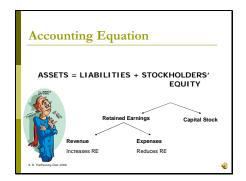

# Slide 1



# Slide 2



### Slide 3

# Analyzing Transactions with the Accounting Equation 1. Investment of \$10,000 cash by stockholders 2. Note issued in exchange for \$5,000 cash 3. Purchased \$5,600 worth of office equipment for cash 4. Services rendered for \$11,200 cash 5. Payment of \$4,000 for Employee Salaries \$15,000 service contract with a customer visit a customer visit acustomer visit acustome

# Slide 4

| Transaction analysis problem solution                                                                                        |  |
|------------------------------------------------------------------------------------------------------------------------------|--|
| Please access ACCTEQUATIONsolution.xls. I recommend that you make a hardcopy and do the problem by hand with the audio prior |  |
| t